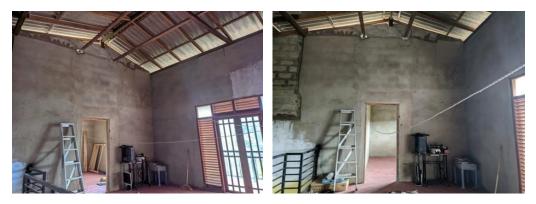

## 3.5.4.1 Instances of Semi Housing Assistance Granted Despite the Availability of Two-Story Houses for Residence.

- (a) Although housing benefits should be provided based on the priority criteria for making existing residences suitable for living, considering the nature of the housing needs of applicants for semi housing assistance and the introduced indicators, it was found that beneficiaries had been selected without adhering to such a priority basis. As a result, instances were observed where housing assistance was granted to officers with completed multi-story houses for activities such as painting the houses, renovating the houses, and constructing additional houses. Several such instances are outlined below the houses, renovating the houses, are outlined below.
- (i) O/ 62310 (Colonel): Semi housing assistance was granted to this disabled war hero for painting his residence and painting the window and door frames. During the physical inspection of the residence and upon comparison with other eligible applicants who had not received benefits, it was observed that this officer possessed a two-story residence. Consequently, this indicates a problematic prioritization in the provision of benefits. Several photographs of the residence are provided below.

Photograph No. 01

Photograph No. 02

(ii) NO. O /66422 - (Major): In 2022, semi housing assistance was approved for this war hero under a special approval from the Ministry of Defence mobile service. However, the assistance funds were granted for the repair of a bathroom and a section of the roof in a two-story residence that was in suitable living condition. It was observed that prioritizing the repair of this residence was problematic, considering the criteria and limitations applied in granting semi housing entitlements.