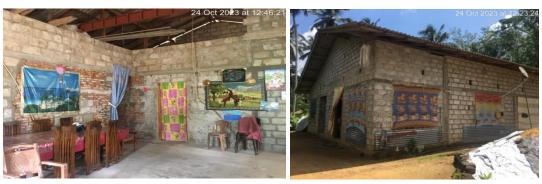

## 3.5.4.1 Instances of Semi Housing Assistance Granted Despite the Availability of Two-Story Houses for Residence.

- (a) Although housing benefits should be provided based on the priority criteria for making existing residences suitable for living, considering the nature of the housing needs of applicants for semi housing assistance and the introduced indicators, it was found that beneficiaries had been selected without adhering to such a priority basis. As a result, instances were observed where housing assistance was granted to officers with completed multi-story houses for activities such as painting the houses, renovating the houses, and constructing additional houses. Several such instances are outlined below the houses, renovating the houses, are outlined below.
- (i) O/ 62310 (Colonel): Semi housing assistance was granted to this disabled war hero for painting his residence and painting the window and door frames. During the physical inspection of the residence and upon comparison with other eligible applicants who had not received benefits, it was observed that this officer possessed a two-story residence. Consequently, this indicates a problematic prioritization in the provision of benefits. Several photographs of the residence are provided below.

Photograph No. 01

Photograph No. 02

(ii) NO. O /66422 - (Major): In 2022, semi housing assistance was approved for this war hero under a special approval from the Ministry of Defence mobile service. However, the assistance funds were granted for the repair of a bathroom and a section of the roof in a two-story residence that was in suitable living condition. It was observed that prioritizing the repair of this residence was problematic, considering the criteria and limitations applied in granting semi housing entitlements.

Furthermore, although provisions existed for deploying work teams for full housing construction according to the established criteria, there were no provisions for deploying work teams for semi housing construction. However, during the audit inspection, it was observed that work teams were deployed for the construction work on this residence.

Photograph No. 03

(iii)The war hero with service number O/64115 – (Lieutenant Colonel) had been granted benefits under the semi-housing project. At the time of inspection, it was observed that 02 officers from the Engineer Services Regiment were being used for roof repair work of the house, and 03 officers from the 10th Gajaba Regiment were being used for wall construction and related tasks. Accordingly, it was observed that a uniform policy was not followed in deploying work teams for semi-housing. Furthermore, it was observed that the priority allocation method based on the criteria and limitations considered for granting semi-housing ownership was problematic.