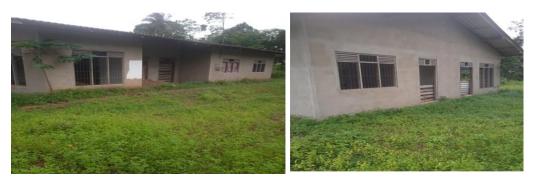

Photograph No. 06

Photograph No. 07

(ii) The house being built for war hero O/61604 - (deceased Lieutenant Colonel) had the walls completed, and timber had been purchased for the roof. Due to the estimated work for the installments paid not being completed, construction had stopped at the time of inspection. Two soldiers from the 4th Engineer Services Corps were deployed to protect the purchased construction materials and other equipment, and the rest of the work teams had been withdrawn. Several photographs of the house are below.

Photograph No. 08

Photograph No. 09