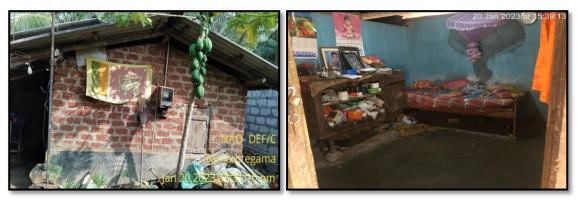

(i) S /15Q 00378- (L.C.)This war hero joined the Sri Lanka Army on 05 November 1991, and retired after serving until 28 February 2022, in the Ayyakkachchi area, Jaffna. Despite having applied for housing assistance for over 8 years, it was revealed that he had not received any benefits. He and his family of seven (including a kidney patient) currently reside in a house in the Medawachchiya area. Photographs taken in January 2023 of the residence are shown below.

Photograph No. 10

Photograph No. 11

Photograph No. 12

Photograph No. 13

(ii) S /458988 - (40% Disabled Retired War Hero) This war hero joined the Army in 1995 and was injured in a mortar attack in 1997 while on active duty. He retired on July 2, 2014. Although the foundation work was done to build a house, construction was halted due to financial difficulties. Despite applying for housing assistance funds for several years, he had not received any assistance even by 20 January 2023. He and his family of seven, including his wife who is battling cancer, live in a house located in Nochchiyagama. Below are photographs of the house and the foundation laid for construction.