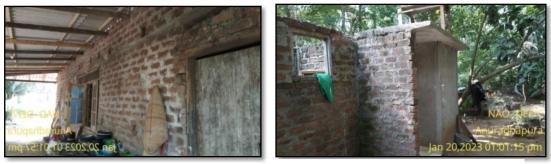

(i) S /15Q 00378- (L.C.)This war hero joined the Sri Lanka Army on 05 November 1991, and retired after serving until 28 February 2022, in the Ayyakkachchi area, Jaffna. Despite having applied for housing assistance for over 8 years, it was revealed that he had not received any benefits. He and his family of seven (including a kidney patient) currently reside in a house in the Medawachchiya area. Photographs taken in January 2023 of the residence are shown below.

Photograph No. 10

Photograph No. 11

Photograph No. 12

Photograph No. 13

(ii) S /458988 - (40% Disabled Retired War Hero) This war hero joined the Army in 1995 and was injured in a mortar attack in 1997 while on active duty. He retired on July 2, 2014. Although the foundation work was done to build a house, construction was halted due to financial difficulties. Despite applying for housing assistance funds for several years, he had not received any assistance even by 20 January 2023. He and his family of seven, including his wife who is battling cancer, live in a house located in Nochchiyagama. Below are photographs of the house and the foundation laid for construction.