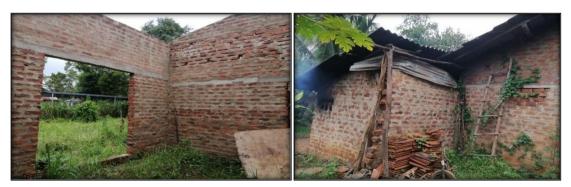

(v) It was revealed that the assistance funds had been utilized for painting the multi-story residence of the parents of disabled retired war hero O/ 61840 – (Brigadier), as well as for repairing and repainting the windows. Furthermore, it was discovered that they are currently residing in another house and are expected to move into this residence upon completion of the renovations. It was observed that the priority allocation method based on the criteria and limitations considered for granting semi-housing entitlement was problematic. Several photographs of the house are as follows.

Photograph No. 04

Although there are legal provisions for granting loan facilities for housing construction to parties in need, in accordance with the purpose of Api Wenuwen Api Fund, the absence of such a loan program has led even financially capable parties to seek assistance funds, as observed above.