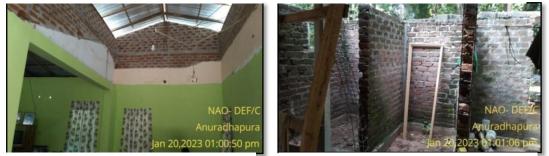

(i) S /15Q 00378- (L.C.)This war hero joined the Sri Lanka Army on 05 November 1991, and retired after serving until 28 February 2022, in the Ayyakkachchi area, Jaffna. Despite having applied for housing assistance for over 8 years, it was revealed that he had not received any benefits. He and his family of seven (including a kidney patient) currently reside in a house in the Medawachchiya area. Photographs taken in January 2023 of the residence are shown below.

Photograph No. 10

Photograph No. 11

Photograph No. 12

Photograph No. 13

(ii) S /458988 - (40% Disabled Retired War Hero) This war hero joined the Army in 1995 and was injured in a mortar attack in 1997 while on active duty. He retired on July 2, 2014. Although the foundation work was done to build a house, construction was halted due to financial difficulties. Despite applying for housing assistance funds for several years, he had not received any assistance even by 20 January 2023. He and his family of seven, including his wife who is battling cancer, live in a house located in Nochchiyagama. Below are photographs of the house and the foundation laid for construction.