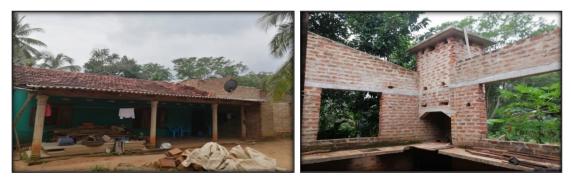

## 3.5.4.1 Instances of Semi Housing Assistance Granted Despite the Availability of Two-Story Houses for Residence.

- (a) Although housing benefits should be provided based on the priority criteria for making existing residences suitable for living, considering the nature of the housing needs of applicants for semi housing assistance and the introduced indicators, it was found that beneficiaries had been selected without adhering to such a priority basis. As a result, instances were observed where housing assistance was granted to officers with completed multi-story houses for activities such as painting the houses, renovating the houses, and constructing additional houses. Several such instances are outlined below the houses, renovating the houses, are outlined below.
- (i) O/ 62310 (Colonel): Semi housing assistance was granted to this disabled war hero for painting his residence and painting the window and door frames. During the physical inspection of the residence and upon comparison with other eligible applicants who had not received benefits, it was observed that this officer possessed a two-story residence. Consequently, this indicates a problematic prioritization in the provision of benefits. Several photographs of the residence are provided below.

Photograph No. 01

Photograph No. 02

(ii) NO. O /66422 - (Major): In 2022, semi housing assistance was approved for this war hero under a special approval from the Ministry of Defence mobile service. However, the assistance funds were granted for the repair of a bathroom and a section of the roof in a two-story residence that was in suitable living condition. It was observed that prioritizing the repair of this residence was problematic, considering the criteria and limitations applied in granting semi housing entitlements.