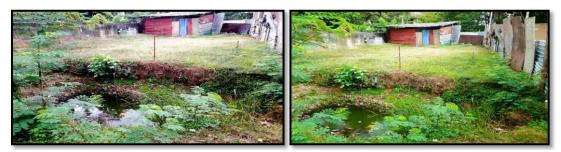

(i) A full house was under construction on the land provided by the Ranaviru Seva Authority for the wife of the late war hero S/5E02469 (L/C deceased). However, since the land is frequently affected by floods, modifications were made to the approved housing plans accordingly. Additionally, due to rising material costs, the construction incurred higher expenses, making it impossible to complete the work corresponding to the two installments already paid.

A machine was rented on a rental basis for door, window, and other carpentry work. Although the fund possessed such equipment, a program to provide these services in necessary and appropriate situations was not in place. As a result, basic needs such as door and window installation could not be met. Below are several photographs of the house under construction.