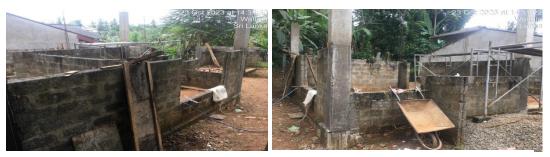

(i) A full house was under construction on the land provided by the Ranaviru Seva Authority for the wife of the late war hero S/5E02469 (L/C deceased). However, since the land is frequently affected by floods, modifications were made to the approved housing plans accordingly. Additionally, due to rising material costs, the construction incurred higher expenses, making it impossible to complete the work corresponding to the two installments already paid.

A machine was rented on a rental basis for door, window, and other carpentry work. Although the fund possessed such equipment, a program to provide these services in necessary and appropriate situations was not in place. As a result, basic needs such as door and window installation could not be met. Below are several photographs of the house under construction.