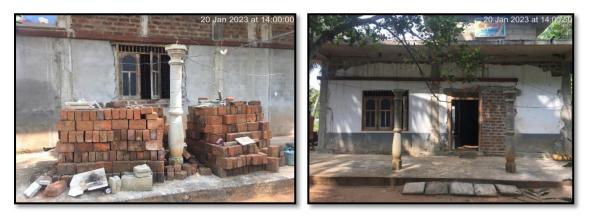

Photograph No. 14

Photograph No. 15

 (iii) S/410972 – This war hero joined the Sri Lanka Army in 1996 and was killed in action on 18 May 2008 during a military operation in Mannar.

At the time of his death, he was unmarried. His mother, who owns the land where an incomplete house has been partially constructed, had submitted requests to both the Ranaviru Seva Authority and the mobile service of the Ministry of Defence in Saliyapura for assistance in completing the remaining construction. However, as of 31 December 2023, she had not received any benefits, and the essential parts of the house remained incomplete. Below are photographs depicting the condition of the house.

Photograph No. 16

Photograph No. 17

Photograph No. 18

Photograph No. 19

(iv) S/2Q/1621 - This war hero died on 18 October 2008, in Akkarayankulam, Kilinochchi, due to a terrorist attack while engaged in operational duties.