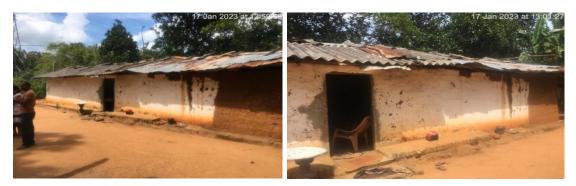

(i) S /15Q 00378- (L.C.)This war hero joined the Sri Lanka Army on 05 November 1991, and retired after serving until 28 February 2022, in the Ayyakkachchi area, Jaffna. Despite having applied for housing assistance for over 8 years, it was revealed that he had not received any benefits. He and his family of seven (including a kidney patient) currently reside in a house in the Medawachchiya area. Photographs taken in January 2023 of the residence are shown below.