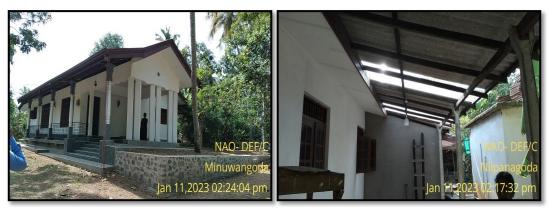

Photograph No. 03

(iii)The war hero with service number O/64115 – (Lieutenant Colonel) had been granted benefits under the semi-housing project. At the time of inspection, it was observed that 02 officers from the Engineer Services Regiment were being used for roof repair work of the house, and 03 officers from the 10th Gajaba Regiment were being used for wall construction and related tasks. Accordingly, it was observed that a uniform policy was not followed in deploying work teams for semi-housing. Furthermore, it was observed that the priority allocation method based on the criteria and limitations considered for granting semi-housing ownership was problematic.

(v) It was revealed that the assistance funds had been utilized for painting the multi-story residence of the parents of disabled retired war hero O/ 61840 – (Brigadier), as well as for repairing and repainting the windows. Furthermore, it was discovered that they are currently residing in another house and are expected to move into this residence upon completion of the renovations. It was observed that the priority allocation method based on the criteria and limitations considered for granting semi-housing entitlement was problematic. Several photographs of the house are as follows.