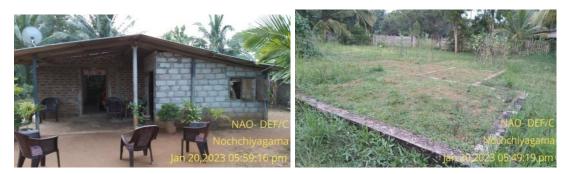

Photograph No. 10

Photograph No. 11

Photograph No. 12

Photograph No. 13

(ii) S /458988 - (40% Disabled Retired War Hero) This war hero joined the Army in 1995 and was injured in a mortar attack in 1997 while on active duty. He retired on July 2, 2014. Although the foundation work was done to build a house, construction was halted due to financial difficulties. Despite applying for housing assistance funds for several years, he had not received any assistance even by 20 January 2023. He and his family of seven, including his wife who is battling cancer, live in a house located in Nochchiyagama. Below are photographs of the house and the foundation laid for construction.