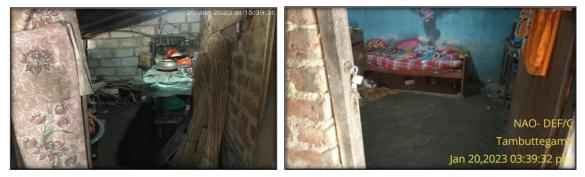

(i) S /15Q 00378- (L.C.)This war hero joined the Sri Lanka Army on 05 November 1991, and retired after serving until 28 February 2022, in the Ayyakkachchi area, Jaffna. Despite having applied for housing assistance for over 8 years, it was revealed that he had not received any benefits. He and his family of seven (including a kidney patient) currently reside in a house in the Medawachchiya area. Photographs taken in January 2023 of the residence are shown below.

Photograph No. 10

Photograph No. 11

Photograph No. 12

Photograph No. 13

(ii) S /458988 - (40% Disabled Retired War Hero) This war hero joined the Army in 1995 and was injured in a mortar attack in 1997 while on active duty. He retired on July 2, 2014. Although the foundation work was done to build a house, construction was halted due to financial difficulties. Despite applying for housing assistance funds for several years, he had not received any assistance even by 20 January 2023. He and his family of seven, including his wife who is battling cancer, live in a house located in Nochchiyagama. Below are photographs of the house and the foundation laid for construction.