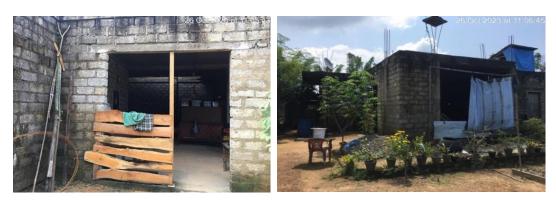

## 3.5.4.1 Instances of Semi Housing Assistance Granted Despite the Availability of Two-Story Houses for Residence.

- (a) Although housing benefits should be provided based on the priority criteria for making existing residences suitable for living, considering the nature of the housing needs of applicants for semi housing assistance and the introduced indicators, it was found that beneficiaries had been selected without adhering to such a priority basis. As a result, instances were observed where housing assistance was granted to officers with completed multi-story houses for activities such as painting the houses, renovating the houses, and constructing additional houses. Several such instances are outlined below the houses, renovating the houses, are outlined below.
- (i) O/ 62310 (Colonel): Semi housing assistance was granted to this disabled war hero for painting his residence and painting the window and door frames. During the physical inspection of the residence and upon comparison with other eligible applicants who had not received benefits, it was observed that this officer possessed a two-story residence. Consequently, this indicates a problematic prioritization in the provision of benefits. Several photographs of the residence are provided below.

Photograph No. 01

Photograph No. 02

(ii) NO. O /66422 - (Major): In 2022, semi housing assistance was approved for this war hero under a special approval from the Ministry of Defence mobile service. However, the assistance funds were granted for the repair of a bathroom and a section of the roof in a two-story residence that was in suitable living condition. It was observed that prioritizing the repair of this residence was problematic, considering the criteria and limitations applied in granting semi housing entitlements.