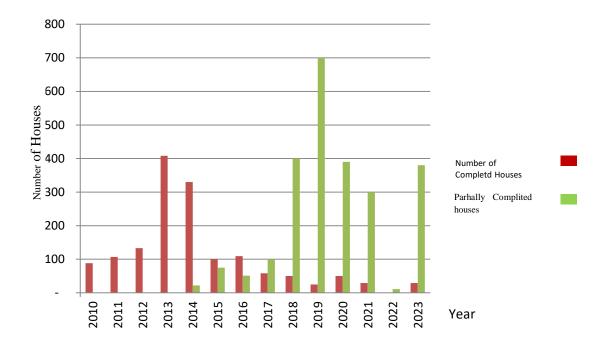

During the period of 14 years from the inception of the Fund in 2010 until 2023, financial benefits amounting to Rs. 3,949 million were provided for the construction of 3,944 houses, including 1,516 fully completed houses and 2,428 semi-completed houses. Details are provided in Annex 06. The distribution of fully and semi-completed houses from 2010 to 2023 is shown in the following graph.