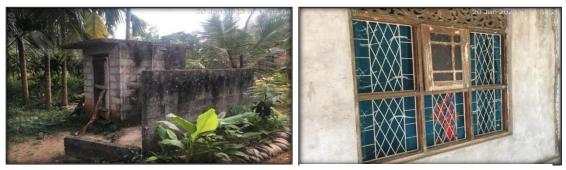

(i) A full house was under construction on the land provided by the Ranaviru Seva Authority for the wife of the late war hero S/5E02469 (L/C deceased). However, since the land is frequently affected by floods, modifications were made to the approved housing plans accordingly. Additionally, due to rising material costs, the construction incurred higher expenses, making it impossible to complete the work corresponding to the two installments already paid.

A machine was rented on a rental basis for door, window, and other carpentry work. Although the fund possessed such equipment, a program to provide these services in necessary and appropriate situations was not in place. As a result, basic needs such as door and window installation could not be met. Below are several photographs of the house under construction.