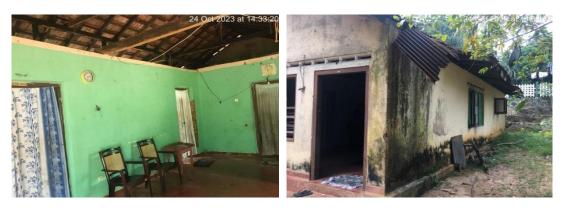

## 3.5.4.1 Instances of Semi Housing Assistance Granted Despite the Availability of Two-Story Houses for Residence.

- (a) Although housing benefits should be provided based on the priority criteria for making existing residences suitable for living, considering the nature of the housing needs of applicants for semi housing assistance and the introduced indicators, it was found that beneficiaries had been selected without adhering to such a priority basis. As a result, instances were observed where housing assistance was granted to officers with completed multi-story houses for activities such as painting the houses, renovating the houses, and constructing additional houses. Several such instances are outlined below the houses, renovating the houses, are outlined below.
- (i) O/ 62310 (Colonel): Semi housing assistance was granted to this disabled war hero for painting his residence and painting the window and door frames. During the physical inspection of the residence and upon comparison with other eligible applicants who had not received benefits, it was observed that this officer possessed a two-story residence. Consequently, this indicates a problematic prioritization in the provision of benefits. Several photographs of the residence are provided below.

Photograph No. 01

Photograph No. 02

(ii) NO. O /66422 - (Major): In 2022, semi housing assistance was approved for this war hero under a special approval from the Ministry of Defence mobile service. However, the assistance funds were granted for the repair of a bathroom and a section of the roof in a two-story residence that was in suitable living condition. It was observed that prioritizing the repair of this residence was problematic, considering the criteria and limitations applied in granting semi housing entitlements.