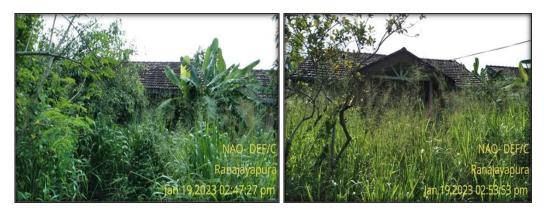

Photograph No. 14

Photograph No. 15

 (iii) S/410972 – This war hero joined the Sri Lanka Army in 1996 and was killed in action on 18 May 2008 during a military operation in Mannar.

At the time of his death, he was unmarried. His mother, who owns the land where an incomplete house has been partially constructed, had submitted requests to both the Ranaviru Seva Authority and the mobile service of the Ministry of Defence in Saliyapura for assistance in completing the remaining construction. However, as of 31 December 2023, she had not received any benefits, and the essential parts of the house remained incomplete. Below are photographs depicting the condition of the house.

Photograph No. 16

Photograph No. 17

Photograph No. 18

Photograph No. 19

(iv) S/2Q/1621 - This war hero died on 18 October 2008, in Akkarayankulam, Kilinochchi, due to a terrorist attack while engaged in operational duties.