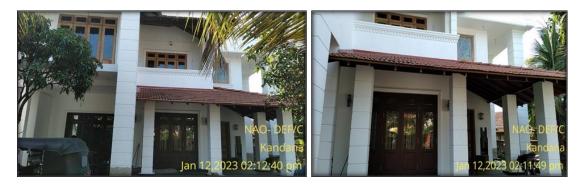

## 3.5.4.1 Instances of Semi Housing Assistance Granted Despite the Availability of Two-Story Houses for Residence.

- (a) Although housing benefits should be provided based on the priority criteria for making existing residences suitable for living, considering the nature of the housing needs of applicants for semi housing assistance and the introduced indicators, it was found that beneficiaries had been selected without adhering to such a priority basis. As a result, instances were observed where housing assistance was granted to officers with completed multi-story houses for activities such as painting the houses, renovating the houses, and constructing additional houses. Several such instances are outlined below the houses, renovating the houses, are outlined below.
- (i) O/ 62310 (Colonel): Semi housing assistance was granted to this disabled war hero for painting his residence and painting the window and door frames. During the physical inspection of the residence and upon comparison with other eligible applicants who had not received benefits, it was observed that this officer possessed a two-story residence. Consequently, this indicates a problematic prioritization in the provision of benefits. Several photographs of the residence are provided below.

Photograph No. 01

Photograph No. 02

(ii) NO. O /66422 - (Major): In 2022, semi housing assistance was approved for this war hero under a special approval from the Ministry of Defence mobile service. However, the assistance funds were granted for the repair of a bathroom and a section of the roof in a two-story residence that was in suitable living condition. It was observed that prioritizing the repair of this residence was problematic, considering the criteria and limitations applied in granting semi housing entitlements.