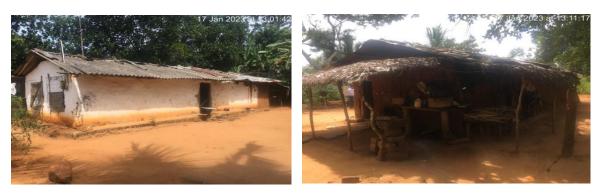

Photograph No. 10

Photograph No. 11

Photograph No. 12

Photograph No. 13

(ii) S /458988 - (40% Disabled Retired War Hero) This war hero joined the Army in 1995 and was injured in a mortar attack in 1997 while on active duty. He retired on July 2, 2014. Although the foundation work was done to build a house, construction was halted due to financial difficulties. Despite applying for housing assistance funds for several years, he had not received any assistance even by 20 January 2023. He and his family of seven, including his wife who is battling cancer, live in a house located in Nochchiyagama. Below are photographs of the house and the foundation laid for construction.