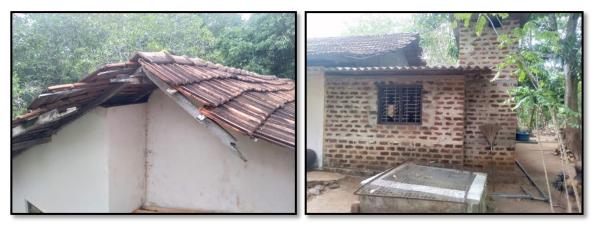

Photograph No. 03

(iii)The war hero with service number O/64115 – (Lieutenant Colonel) had been granted benefits under the semi-housing project. At the time of inspection, it was observed that 02 officers from the Engineer Services Regiment were being used for roof repair work of the house, and 03 officers from the 10th Gajaba Regiment were being used for wall construction and related tasks. Accordingly, it was observed that a uniform policy was not followed in deploying work teams for semi-housing. Furthermore, it was observed that the priority allocation method based on the criteria and limitations considered for granting semi-housing ownership was problematic.

(v) It was revealed that the assistance funds had been utilized for painting the multi-story residence of the parents of disabled retired war hero O/ 61840 – (Brigadier), as well as for repairing and repainting the windows. Furthermore, it was discovered that they are currently residing in another house and are expected to move into this residence upon completion of the renovations. It was observed that the priority allocation method based on the criteria and limitations considered for granting semi-housing entitlement was problematic. Several photographs of the house are as follows.