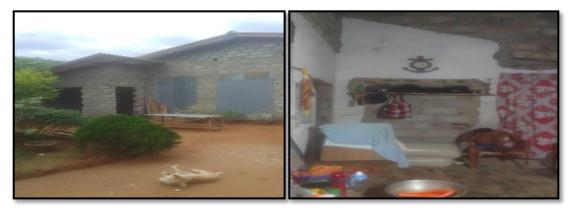

(v) It was revealed that the assistance funds had been utilized for painting the multi-story residence of the parents of disabled retired war hero O/ 61840 – (Brigadier), as well as for repairing and repainting the windows. Furthermore, it was discovered that they are currently residing in another house and are expected to move into this residence upon completion of the renovations. It was observed that the priority allocation method based on the criteria and limitations considered for granting semi-housing entitlement was problematic. Several photographs of the house are as follows.

Photograph No. 04

Although there are legal provisions for granting loan facilities for housing construction to parties in need, in accordance with the purpose of Api Wenuwen Api Fund, the absence of such a loan program has led even financially capable parties to seek assistance funds, as observed above.