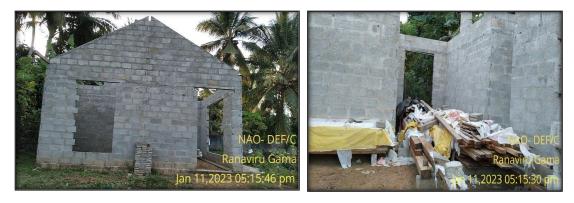

Furthermore, among the three full housing units granted outside the recommended full housing benefits list, one was subjected to a sample audit on 11 January 2023. It was

observed that no individual had occupied the house for nearly three years since its construction. (For more details, refer to Section 3.6.6(i)