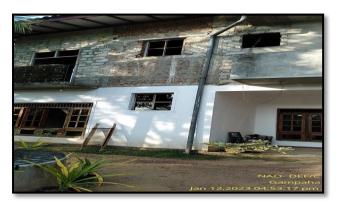

## 3.5.4.1 Instances of Semi Housing Assistance Granted Despite the Availability of Two-Story Houses for Residence.

- (a) Although housing benefits should be provided based on the priority criteria for making existing residences suitable for living, considering the nature of the housing needs of applicants for semi housing assistance and the introduced indicators, it was found that beneficiaries had been selected without adhering to such a priority basis. As a result, instances were observed where housing assistance was granted to officers with completed multi-story houses for activities such as painting the houses, renovating the houses, and constructing additional houses. Several such instances are outlined below the houses, renovating the houses, are outlined below.
- (i) O/ 62310 (Colonel): Semi housing assistance was granted to this disabled war hero for painting his residence and painting the window and door frames. During the physical inspection of the residence and upon comparison with other eligible applicants who had not received benefits, it was observed that this officer possessed a two-story residence. Consequently, this indicates a problematic prioritization in the provision of benefits. Several photographs of the residence are provided below.

Photograph No. 01

Photograph No. 02

(ii) NO. O /66422 - (Major): In 2022, semi housing assistance was approved for this war hero under a special approval from the Ministry of Defence mobile service. However, the assistance funds were granted for the repair of a bathroom and a section of the roof in a two-story residence that was in suitable living condition. It was observed that prioritizing the repair of this residence was problematic, considering the criteria and limitations applied in granting semi housing entitlements.