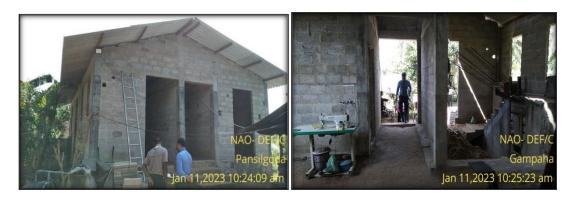

(i) A full house was under construction on the land provided by the Ranaviru Seva Authority for the wife of the late war hero S/5E02469 (L/C deceased). However, since the land is frequently affected by floods, modifications were made to the approved housing plans accordingly. Additionally, due to rising material costs, the construction incurred higher expenses, making it impossible to complete the work corresponding to the two installments already paid.

A machine was rented on a rental basis for door, window, and other carpentry work. Although the fund possessed such equipment, a program to provide these services in necessary and appropriate situations was not in place. As a result, basic needs such as door and window installation could not be met. Below are several photographs of the house under construction.