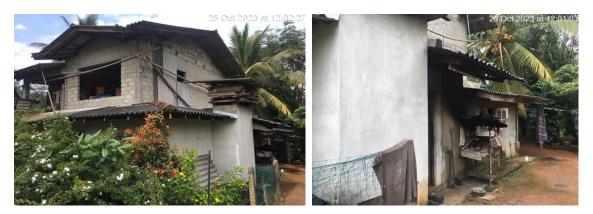

(i) S /15Q 00378- (L.C.)This war hero joined the Sri Lanka Army on 05 November 1991, and retired after serving until 28 February 2022, in the Ayyakkachchi area, Jaffna. Despite having applied for housing assistance for over 8 years, it was revealed that he had not received any benefits. He and his family of seven (including a kidney patient) currently reside in a house in the Medawachchiya area. Photographs taken in January 2023 of the residence are shown below.

Photograph No. 10

Photograph No. 11

Photograph No. 12

Photograph No. 13

(ii) S /458988 - (40% Disabled Retired War Hero) This war hero joined the Army in 1995 and was injured in a mortar attack in 1997 while on active duty. He retired on July 2, 2014. Although the foundation work was done to build a house, construction was halted due to financial difficulties. Despite applying for housing assistance funds for several years, he had not received any assistance even by 20 January 2023. He and his family of seven, including his wife who is battling cancer, live in a house located in Nochchiyagama. Below are photographs of the house and the foundation laid for construction.