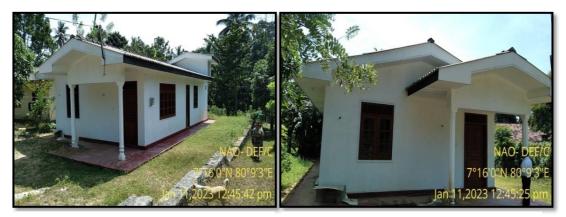

## 3.5.4.1 Instances of Semi Housing Assistance Granted Despite the Availability of Two-Story Houses for Residence.

- (a) Although housing benefits should be provided based on the priority criteria for making existing residences suitable for living, considering the nature of the housing needs of applicants for semi housing assistance and the introduced indicators, it was found that beneficiaries had been selected without adhering to such a priority basis. As a result, instances were observed where housing assistance was granted to officers with completed multi-story houses for activities such as painting the houses, renovating the houses, and constructing additional houses. Several such instances are outlined below the houses, renovating the houses, are outlined below.
- (i) O/ 62310 (Colonel): Semi housing assistance was granted to this disabled war hero for painting his residence and painting the window and door frames. During the physical inspection of the residence and upon comparison with other eligible applicants who had not received benefits, it was observed that this officer possessed a two-story residence. Consequently, this indicates a problematic prioritization in the provision of benefits. Several photographs of the residence are provided below.

Photograph No. 01

Photograph No. 02

(ii) NO. O /66422 - (Major): In 2022, semi housing assistance was approved for this war hero under a special approval from the Ministry of Defence mobile service. However, the assistance funds were granted for the repair of a bathroom and a section of the roof in a two-story residence that was in suitable living condition. It was observed that prioritizing the repair of this residence was problematic, considering the criteria and limitations applied in granting semi housing entitlements.