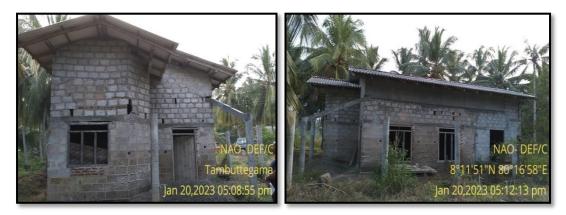

Photograph No. 10

Photograph No. 11

Photograph No. 12

Photograph No. 13

(ii) S /458988 - (40% Disabled Retired War Hero) This war hero joined the Army in 1995 and was injured in a mortar attack in 1997 while on active duty. He retired on July 2, 2014. Although the foundation work was done to build a house, construction was halted due to financial difficulties. Despite applying for housing assistance funds for several years, he had not received any assistance even by 20 January 2023. He and his family of seven, including his wife who is battling cancer, live in a house located in Nochchiyagama. Below are photographs of the house and the foundation laid for construction.